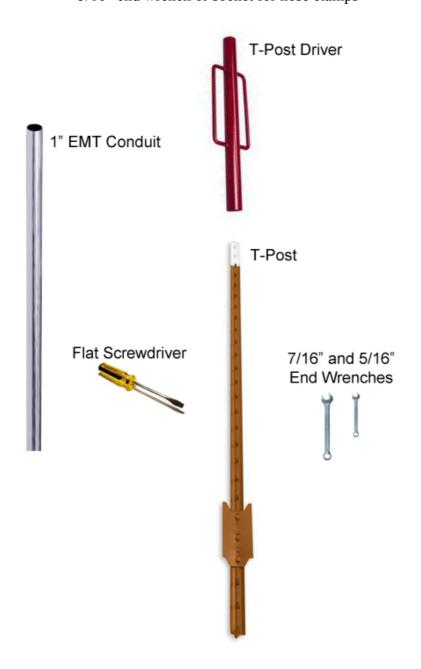

## **Materials and Tools needed for Installation**

T-post cut to 4' length
1" EMT cut to 3' length
T-post driver
7/16" end wrench
flat blade screw driver
5/16" end wrench or socket for hose clamps

All installation materials may be aquired at Home Depot or Lowes.

Prices found online:

T-Post Driver around \$28

5' T-Post around \$6

10' of 1" diameter EMT conduit around \$7